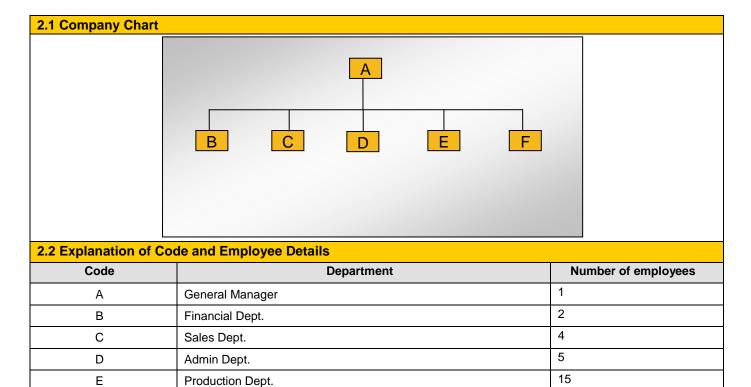

## **Section 2: Human Resources**

## 2.3 Key Staff

F

| Title           | Full name          | Education  | Working experience for this trade / total experience |
|-----------------|--------------------|------------|------------------------------------------------------|
| General Manager | Mr. Xingxing Zhang | University | Over 20 / 20 years                                   |